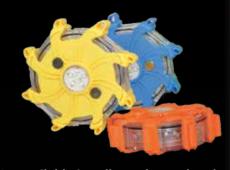

| PULSAKS                       | MITT. Model No. |
|-------------------------------|-----------------|
| Set of 5 (Mix & Match Colors) | 511701          |
| Yellow (Set of 5 w/case)      | 511702          |
| Blue (Set of 5 w/case)        | 511703          |
| Red (Set of 5 w/case)         | 511705          |
| Individual Yellow w/ chargers | 511706          |
| Individual Blue w/ chargers   | 511707          |
| Individual Red w/ chargers    | 511709          |

- > Available in Yellow, Blue and Red
- > Can withstand 10 tons of weight
- > Designed with integrated magnet
- > Car & wall chargers included

| MUDE                                                           | RUN TIME |
|----------------------------------------------------------------|----------|
| Recharge Time: 12-14 hours (all 5 units) 2-6 hours (1-3 units) |          |
| Rotate                                                         | 8 hours  |
| Quad Flash                                                     | 8 hours  |
| Single Blink                                                   | 25 hours |
| Alternating Blinks                                             | 8 hours  |
| SOS Rescue                                                     | 12 hours |
| Steady ON: High                                                | 7 hours  |
| Steady ON: Low                                                 | 20 hours |
| 2 LED Flashlight                                               | 25 hours |
| 4 LED Flashlight                                               | 18 hours |
| White Torch Mode                                               | 20 hours |
|                                                                |          |