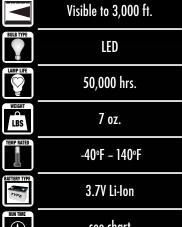

- > Available in Yellow, Blue and Red
- > Can withstand 10 tons of weight
- > Designed with integrated magnet
- > Car & wall chargers included

| MUDE                                                           | RUN TIME |
|----------------------------------------------------------------|----------|
| Recharge Time: 12-14 hours (all 5 units) 2-6 hours (1-3 units) |          |
| Rotate                                                         | 8 hours  |
| Quad Flash                                                     | 8 hours  |
| Single Blink                                                   | 25 hours |
| Alternating Blinks                                             | 8 hours  |
| SOS Rescue                                                     | 12 hours |
| Steady ON: High                                                | 7 hours  |
| Steady ON: Low                                                 | 20 hours |
| 2 LED Flashlight                                               | 25 hours |
| 4 LED Flashlight                                               | 18 hours |
| White Torch Mode                                               | 20 hours |
|                                                                |          |

TARGET APPLICATIONS

Law Enforcement, Fire, Utility, Rail, Mining, Construction, Emergency Preparedness, Public Works

511701 thru 511709

see chart

**IP67** 

NIGHTSEARCHER